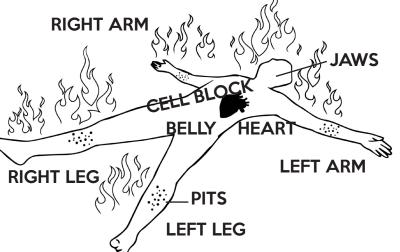

SOULS IN PITS: ANYONE WHO DIES WITHOUT KNOWING JESUS CHRIST AS LORD & SAVIOR

#### **SOULS IN THE CELL BLOCK:**

EVIL PEOPLE W/ FAMILIAR SPIRITS, HOMOSEXUALS, LESBIANS, ADULTERERS, SORCERERS, MEDIUMS, SOOTHSAYERS, DIVINERS, DRUG PEDDLERS, IDOL WORSHIPERS, PALM READ-ERS, WITCHES, WARLOCKS