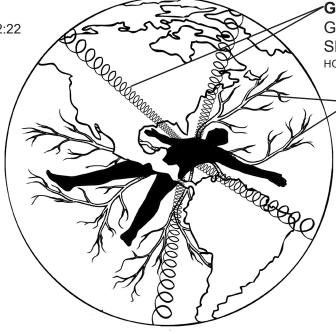

"YOU HAVE ALL YOUR SENSES IN HELL, & THEY ARE A LOT STRONGER THERE." JESUS CHRIST

"A **FIRE SHALL BURN** TO

THE LOWEST HELL." DEUT 32:22

"HELL FROM BENEATH."
ISAIAH 14:9

"HELL IS SHAPED LIKE A HUMAN BODY, LYING IN THE CENTER OF THE EARTH, ON HER BACK, ARMS & LEGS STRETCHED OUT." JESUS CHRIST

# HELL'S PLACES & LOCATIONS

GATEWAYS TO HELL:

GIANT FUNNELS, FROM THE SKIES TO THE EARTH TO HELL

HOW BEINGS TRAVEL IN THE SPIRIT REALMS

FHORNS, OR BRANCHES, FROM THE HEART OF HELL, SPILL EVIL ONTO THE EARTH; THEY REPRESENT EVIL KINGDOMS ON EARTH DANIEL 7,8

## THE 5 WORLDS UNDER THE EARTH:

HELL, OR SHEOL
THE PIT: abode of demons
TARTARUS: fallen angels in chains
LAKE OF FIRE: hell's final location
PARADISE: pre-ascension saints

"WIDE IS THE GATE & BROAD IS THE WAY THAT LEADS TO DESTRUCTION, & THERE ARE MANY WHO GO IN BY IT." MT 7:13